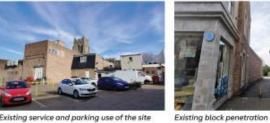

Existing service and parking use of the site

Fascadism of newly converted Great Eastern

Road corner block

A repeat of the ovolo corbling detail found on an adjacent restaurant

Established development grain and 3 storey scale terrace