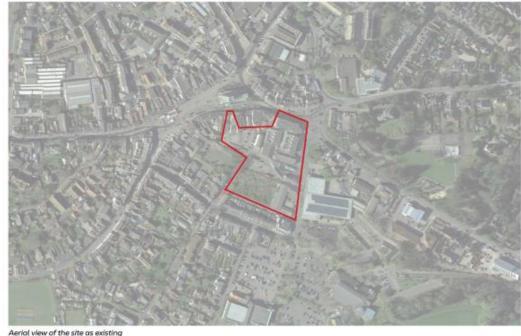

## **APPENDIX A** (1 of 3) Draft Masterplan Concept Development by KLH Architects (June 2022)

Locally listed - "should be preserved as a good example of a late victorian commercial office

Historic photograph of the Great Eastern Road corner block