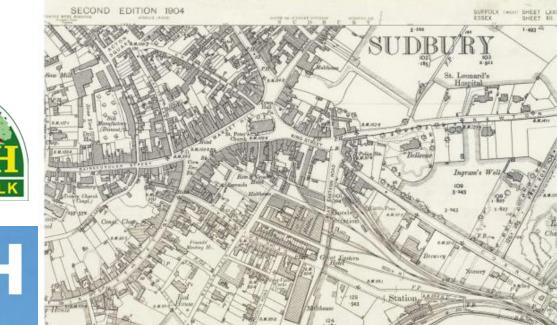

Historic 1904 map showing original building uses on brownfield site

APPENDIX A (3 of 3) Draft Masterplan Concept Development by KLH Architects (June 2022)

Everyman Theatre Hampsteed - Integrated mass, brick pannels
Everyman Theatre Hampsteed - Under-croft entrance
Cine 32 by Encore Heureux, South France - form expressed
The Arc, Bury St Edmunds - Commercial street interaction
The Arc, Bury St Edmunds - Vernacular form
The Arc, Bury St Edmunds - Residential flats over shops
Marmalade, Cambridge - Community/Innovation Centre